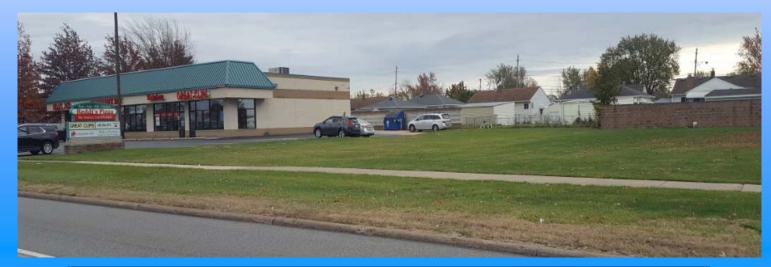

## Fully Leased with adjacent land to the West

**Description:** The plaza sits on the South side of Snow Road between Auto Zone and Fifth Third bank. Its 1/10th of a mile to the West of Smith Road and 3/4ths of a mile East of I71. **Co-Tenants:** Reddi's Pizza, State Farm, Community Vet and Great Clips. **Nearby Tenants:** Marc's, Roses, Planet Fitness, Advance Auto Parts, Giant Eagle, Goodwill, Dollar General, Aaron Rents, Affordable Dentures, etc.